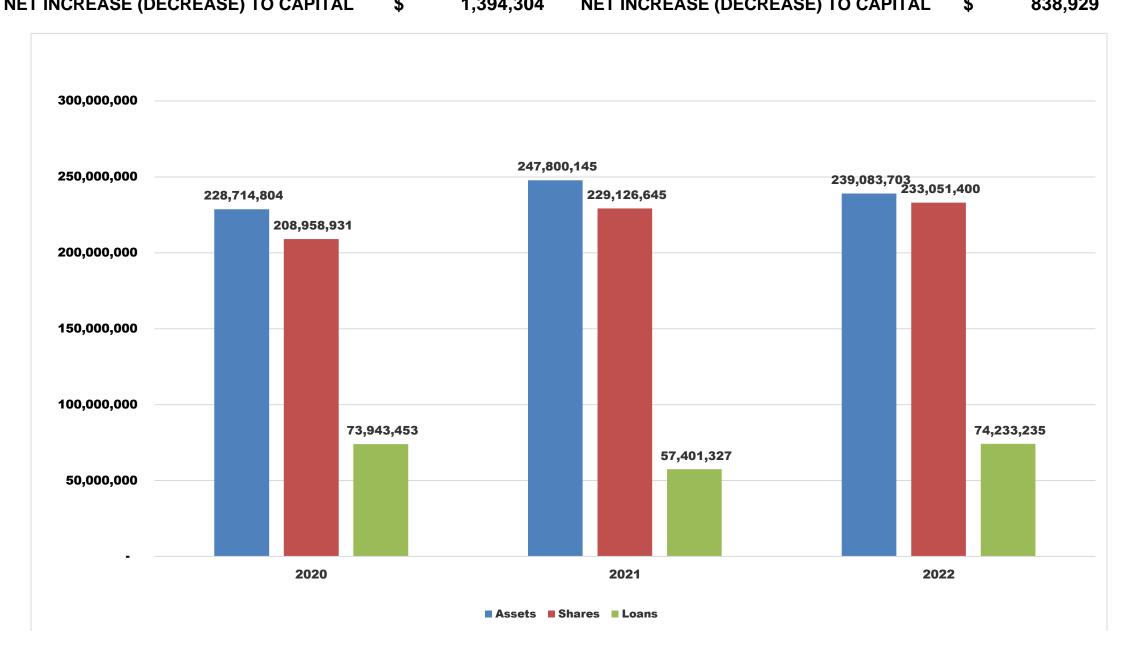

## **FINANCIAL REPORT**

| Assets 2022                        |    |             | Assets 2021                        |    |             |
|------------------------------------|----|-------------|------------------------------------|----|-------------|
| Cash and Investments               | \$ | 40,172,715  | Cash and Investments               | \$ | 64,714,635  |
| Agency Securities                  |    | 114,193,317 | Agency Securities                  |    | 115,711,693 |
| Accounts Receivable                |    | 2,969,291   | Accounts Receivable                |    | 2,808,049   |
| Total Loans (Net)                  |    | 74,233,235  | Total Loans (Net)                  |    | 57,401,327  |
| Fixed Assets (Net)                 |    | 3,512,944   | Fixed Assets (Net)                 |    | 3,774,452   |
| Prepaid Expenses                   |    | 942,851     | Prepaid Expenses                   |    | 462,084     |
| Accrued Income                     |    | 610,397     | Accrued Income                     |    | 464,517     |
| Other Assets                       |    | 2,448,953   | Other Assets                       |    | 2,463,388   |
| TOTAL ASSETS                       | \$ | 239,083,703 | TOTAL ASSETS                       | \$ | 247,800,145 |
| Liabilities & Equity 2022          |    |             | Liabilities & Equity 2021          |    |             |
| Accounts Payable / Other Liabs.    | \$ | 1,182,429   | Accounts Payable / Other Liabs.    | \$ | 789,569     |
| Certificates                       | ·  | 5,770,269   | Certificates                       | ·  | 6,132,170   |
| Shares                             |    | 164,026,223 | Shares                             |    | 160,994,541 |
| Share Drafts                       |    | 63,254,908  | Share Drafts                       |    | 61,999,934  |
| Reserves & Undivided Earnings      |    | 4,849,874   | Reserves & Undivided Earnings      |    | 17,883,931  |
| TOTAL LIABILITIES & EQUITY         | \$ | 239,083,703 | TOTAL LIABILITIES & EQUITY         | \$ | 247,800,145 |
| TOTAL INCOME                       | \$ | 8,378,360   | TOTAL INCOME                       | \$ | 7,032,676   |
| TOTAL EXPENSE                      | \$ | 6,896,083   | TOTAL EXPENSE                      | \$ | 6,095,974   |
| DIVIDEND EXPENSE                   | \$ | 87,973      | DIVIDEND EXPENSE                   | \$ | 97,772      |
| NET INCREASE (DECREASE) TO CAPITAL | \$ | 1,394,304   | NET INCREASE (DECREASE) TO CAPITAL | \$ | 838,929     |